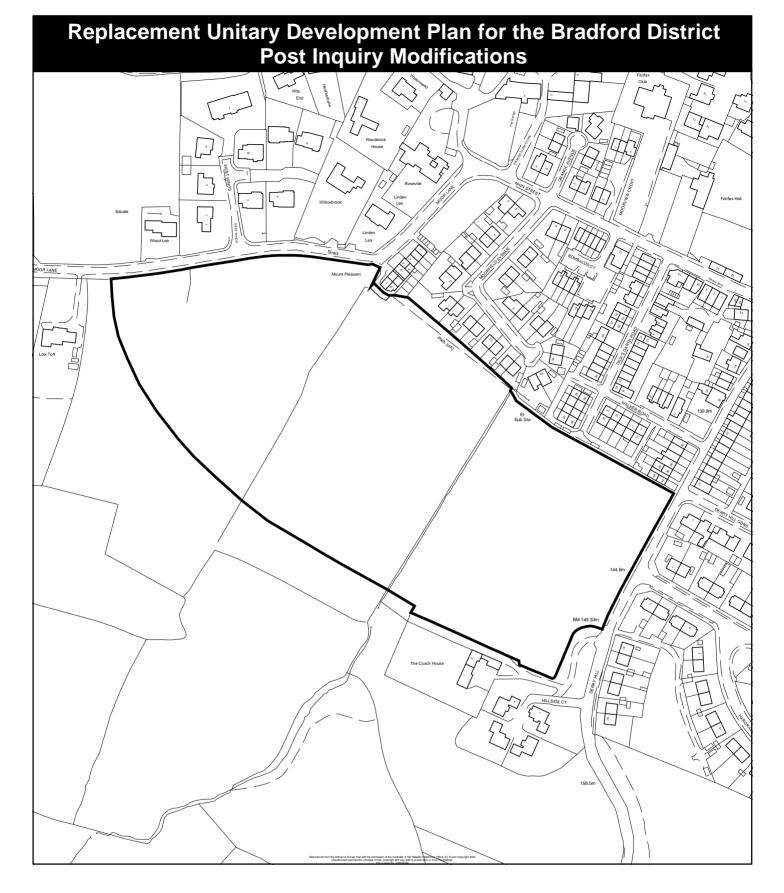

| Mod. reference<br>MOD/S/GB/9       | <sup>Scale.</sup><br>1:2,500 | Area to be deleted from Green Belt and<br>allocated as a Phase 2 Housing Site.<br>Site ref. S/H2.18 |
|------------------------------------|------------------------------|-----------------------------------------------------------------------------------------------------|
| SOM/S/GB1/121                      | Site Area.<br>5.39 Ha        |                                                                                                     |
| Address<br>Derry Hill,<br>Menston. | OS Grid Ref.<br>SE 1643      |                                                                                                     |
|                                    | NORTH                        | © Crown copyright. All rights reserved.<br>City of Bradford Metropolitan District Council 100019304 |